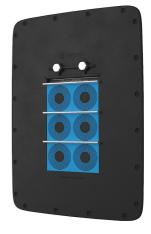

# **Roxtec C ComShelt™**

Light-weight transit for the telecom industry

The Roxtec C ComShelt™ transit is a light-weight cable and pipe sealing solution with a composite frame, integrated compression and adaptable sealing modules. It is designed for use in telecom shelters and cabinets.

### in/lbs

C COMSHELT/18

Product
C COMSHELT/18

Configuration

12x (0.374-1.280), 6x (0.138-0.650)

External dimensions WxHxD 10 x 14.094 x 2.638 **Aperture dimensions** w x h 7.48(-0.079) x 12.205

Weight Art. no 5.7 102716