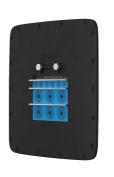

# **Roxtec C ComShelt™**

Light-weight transit for the telecom industry

The Roxtec C ComShelt™ transit is a light-weight cable and pipe sealing solution with a composite frame, integrated compression and adaptable sealing modules. It is designed for use in telecom shelters and cabinets.

### in/lbs

C COMSHELT/18

Product
C COMSHELT/18

Configuration

12x (0.374-1.280), 6x (0.138-0.650)

External dimensions WxHxD 10 x 14.094 x 2.638 **Aperture dimensions** w x h 7.48(-0.079) x 12.205

Weight Art. no 5.7 102716